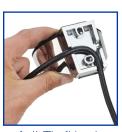

## **EMBERTON**

Example with **SALFORD DELUXE** Hairdryer

EH50608 - **BLACK** 

EH50609 - **WHITE** 

**Mursley**Wall Mounted Hairdryer Holder with Anti-Theft Cable Track

EH50440 - CHROME BLACK

## Mursley

Wall Mounted Hairdryer Holder with Anti-Theft Cable Track

- → Built in Anti Theft Cable tracks
- → Easily mounts on wall
- → Soft Glide Lining