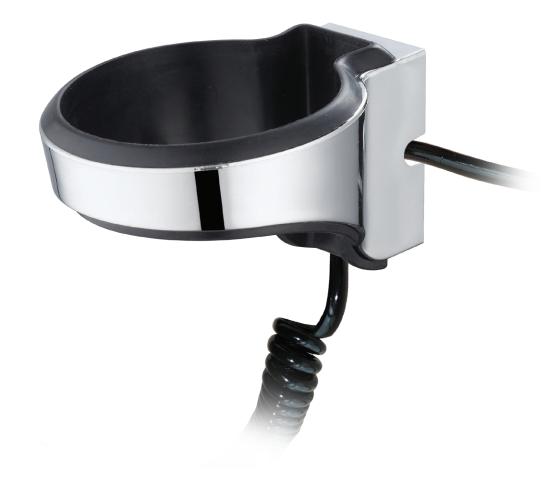

## **EMBERTON**

Example with **SALFORD DELUXE** Hairdryer

EH50608 - **BLACK** 

EH50609 - **WHITE** 

**Mursley**Wall Mounted Hairdryer Holder with Anti-Theft Cable Track

EH50440 - CHROME BLACK

## Mursley

Wall Mounted Hairdryer Holder with Anti-Theft Cable Track

- → Built in Anti Theft Cable tracks
- → Easily mounts on wall
- → Soft Glide Lining

## Specifications

|            | MURSLEY CHROME/<br>BLACK                            | MURSLEY<br>BLACK                        | MURSLEY<br>WHITE                        |
|------------|-----------------------------------------------------|-----------------------------------------|-----------------------------------------|
| Dimensions | 93(W) x 74(H) x<br>50(D) mm                         | 93(W) x 74(H) x<br>50(D) mm             | 93(W) x 74(H) x<br>50(D) mm             |
| Material   | Inner - Silicon<br>Outer - Plastic Chrome<br>Rubber | Inner - Silicon<br>Outer - Black Rubber | Inner - Silicon<br>Outer - White Rubber |
| Weight     | 50g                                                 | <b>45</b> g                             | <b>45</b> g                             |