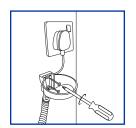

## Mursley

Wall Mounted Hairdryer Holder with Anti-Theft Cable Track

- → Built in Anti Theft Cable tracks
- → Easily mounts on wall
- → Soft Glide Lining

Anti-Theft Lock Cable Tracks

Soft Glide

Easily Wall Mounted